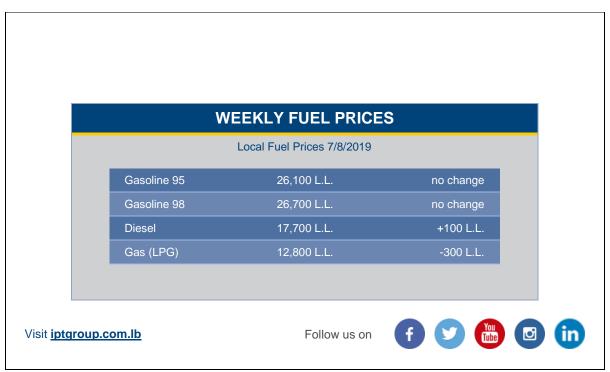

atisfied with Elf Summer Promotion and the free oil change consultation at IPT Stations, customers expressed their gratitude and their testimonials were pleasant and worth sharing... Read more

## **IPT Sustainable Station**



Commitment to Health, Safety and Quality at IPT Sustainable Station

Safety is always a priority for IPT.

IPT's newly opened Sustainable Station is no exception. It runs all its operations according to the highest standards of health and safety starting with the equipment (fire extinguishers, sandbox and safety signs) to emergency push button that immediately stops machines in case of emergency, and the Automated External Defibrillator (AED) that automatically diagnoses the lifethreatening cardiac arrhythmia and treats them through defibrillation... Read more







Unsubscribe from list